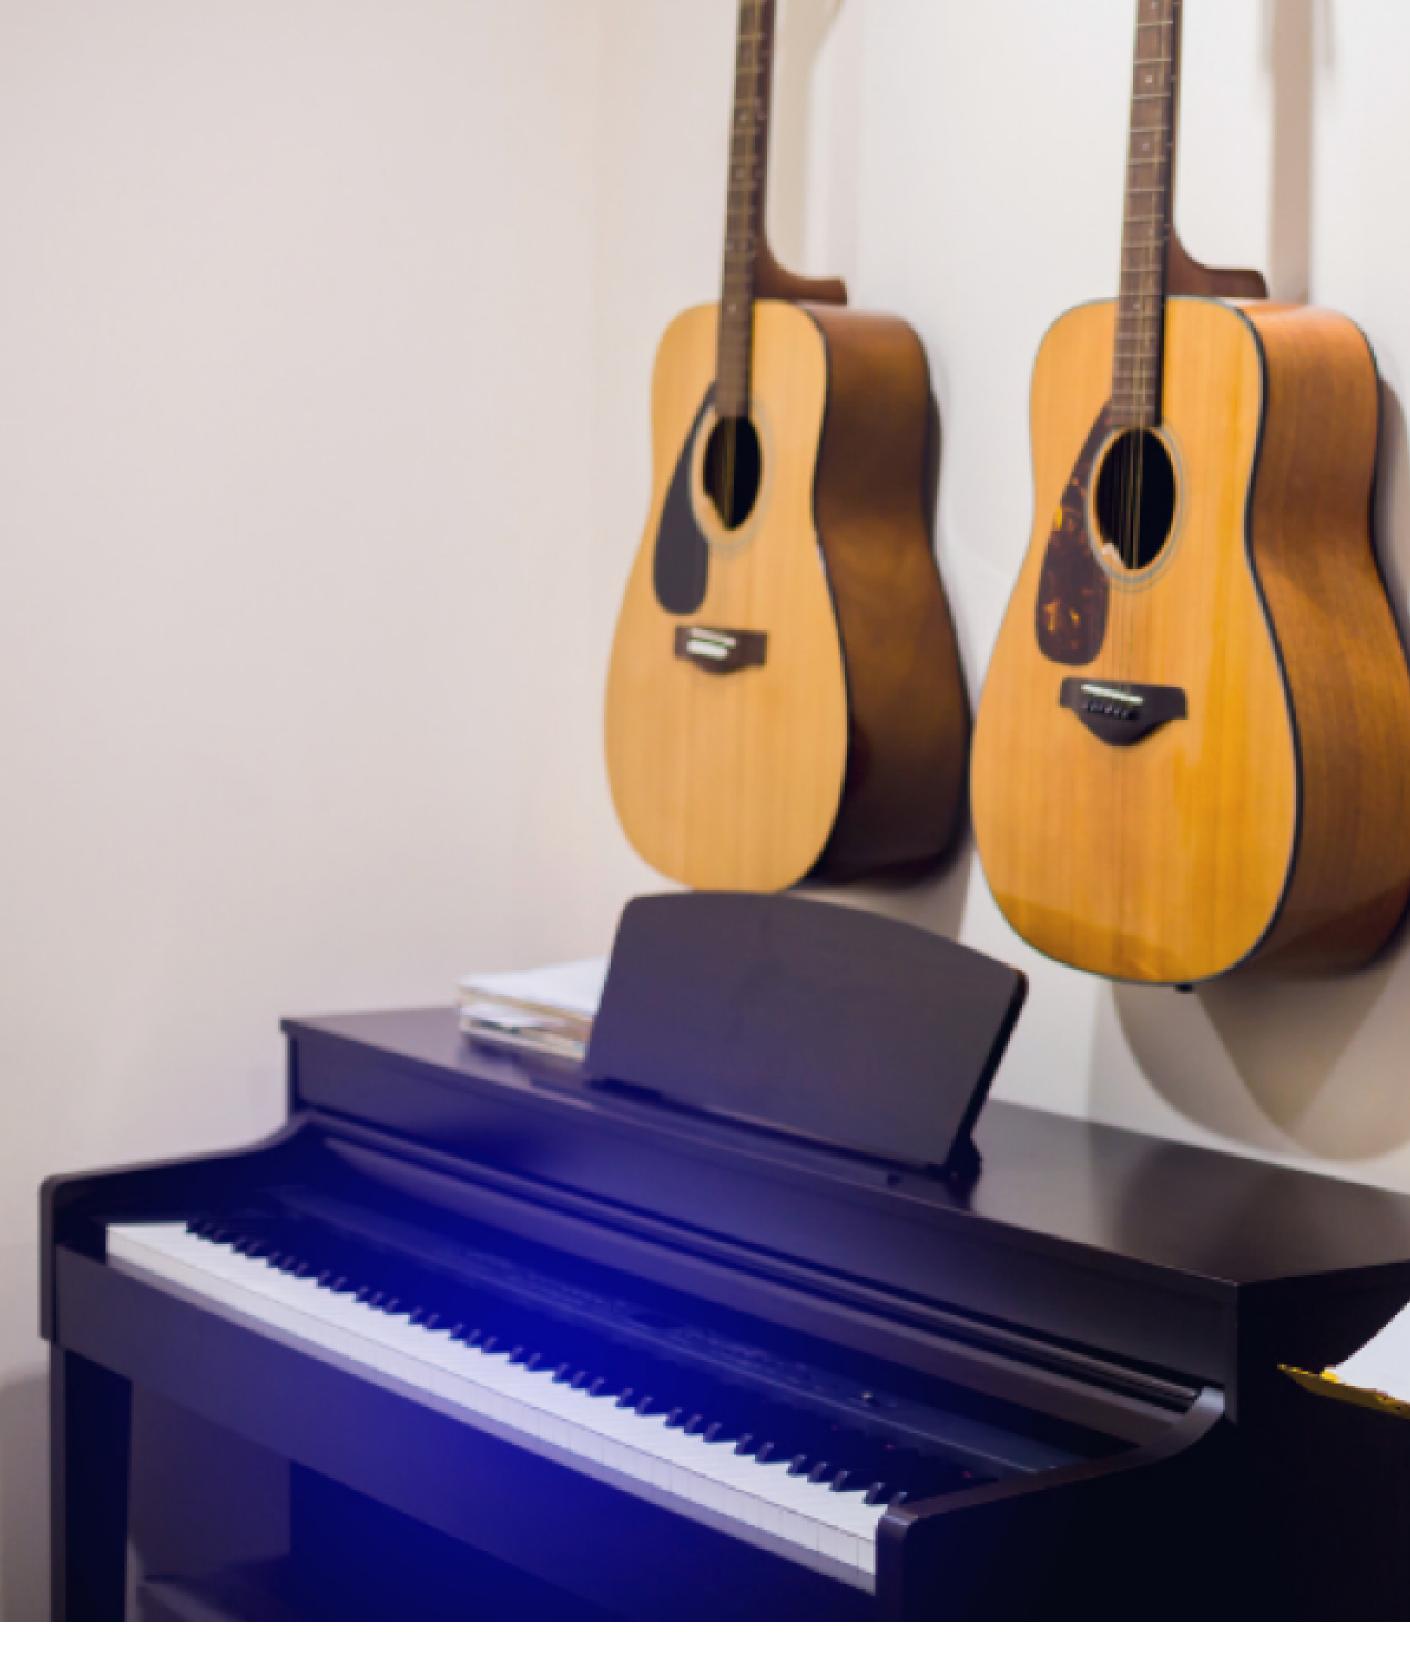

Guitar and piano are wood elements. Placing them in the Northeast sector of the room will cause sourness to our mothers' neck, shoulder, back, and arm. Family members may also suffer from sinus. -Master Guo Hong Wei-