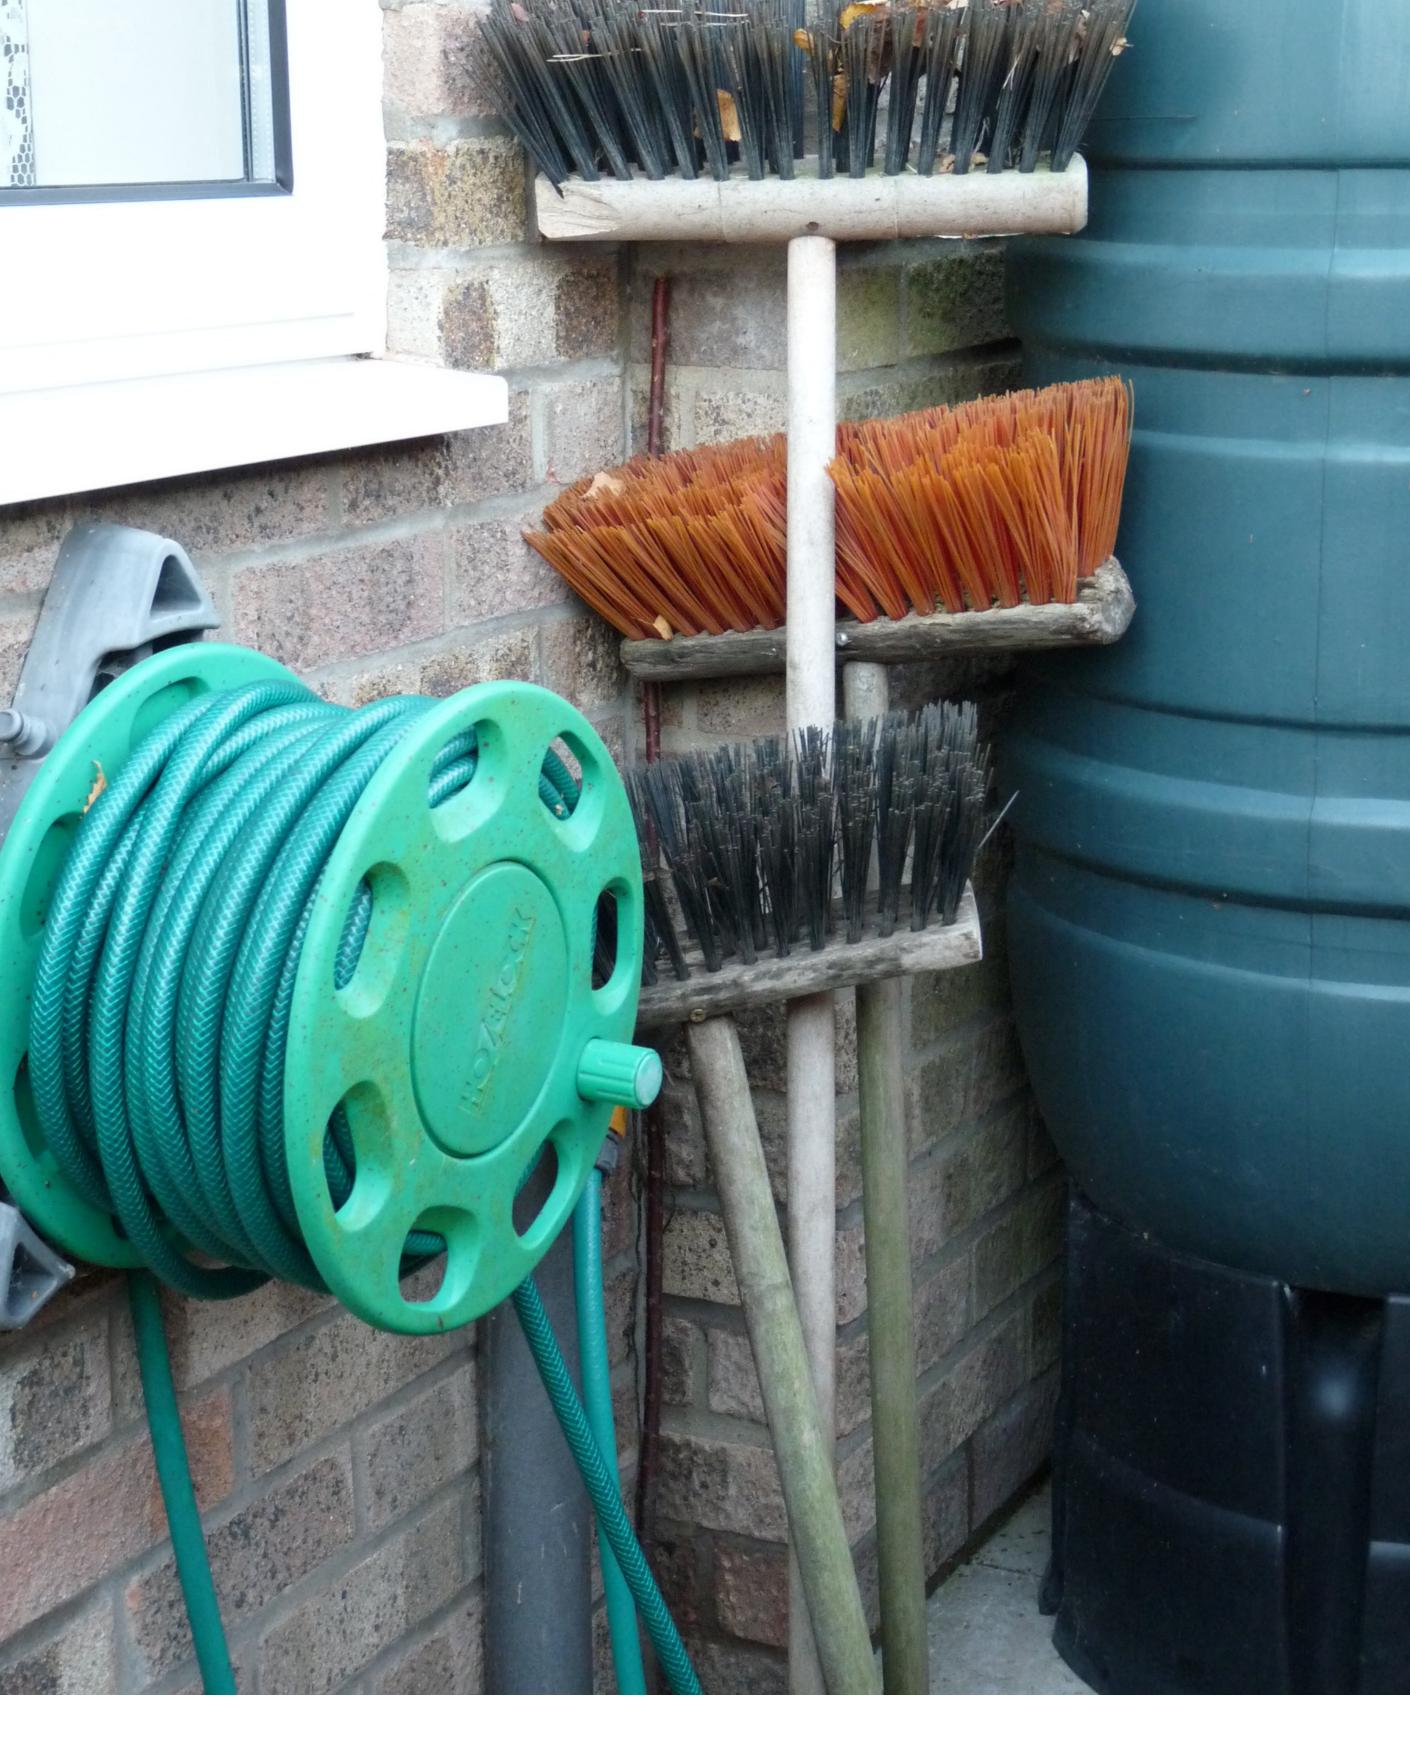

Mothers aren't servants; mothers are angels from heaven. Brooms and water hoses in the North sector of the room brush mother's memory away.

Missing corners in the Northeast of your property will increase our mother's insecure feelings, and she may be prone to panic attacks. It also affects the family's harmony. -Master Guo Hong Wei-