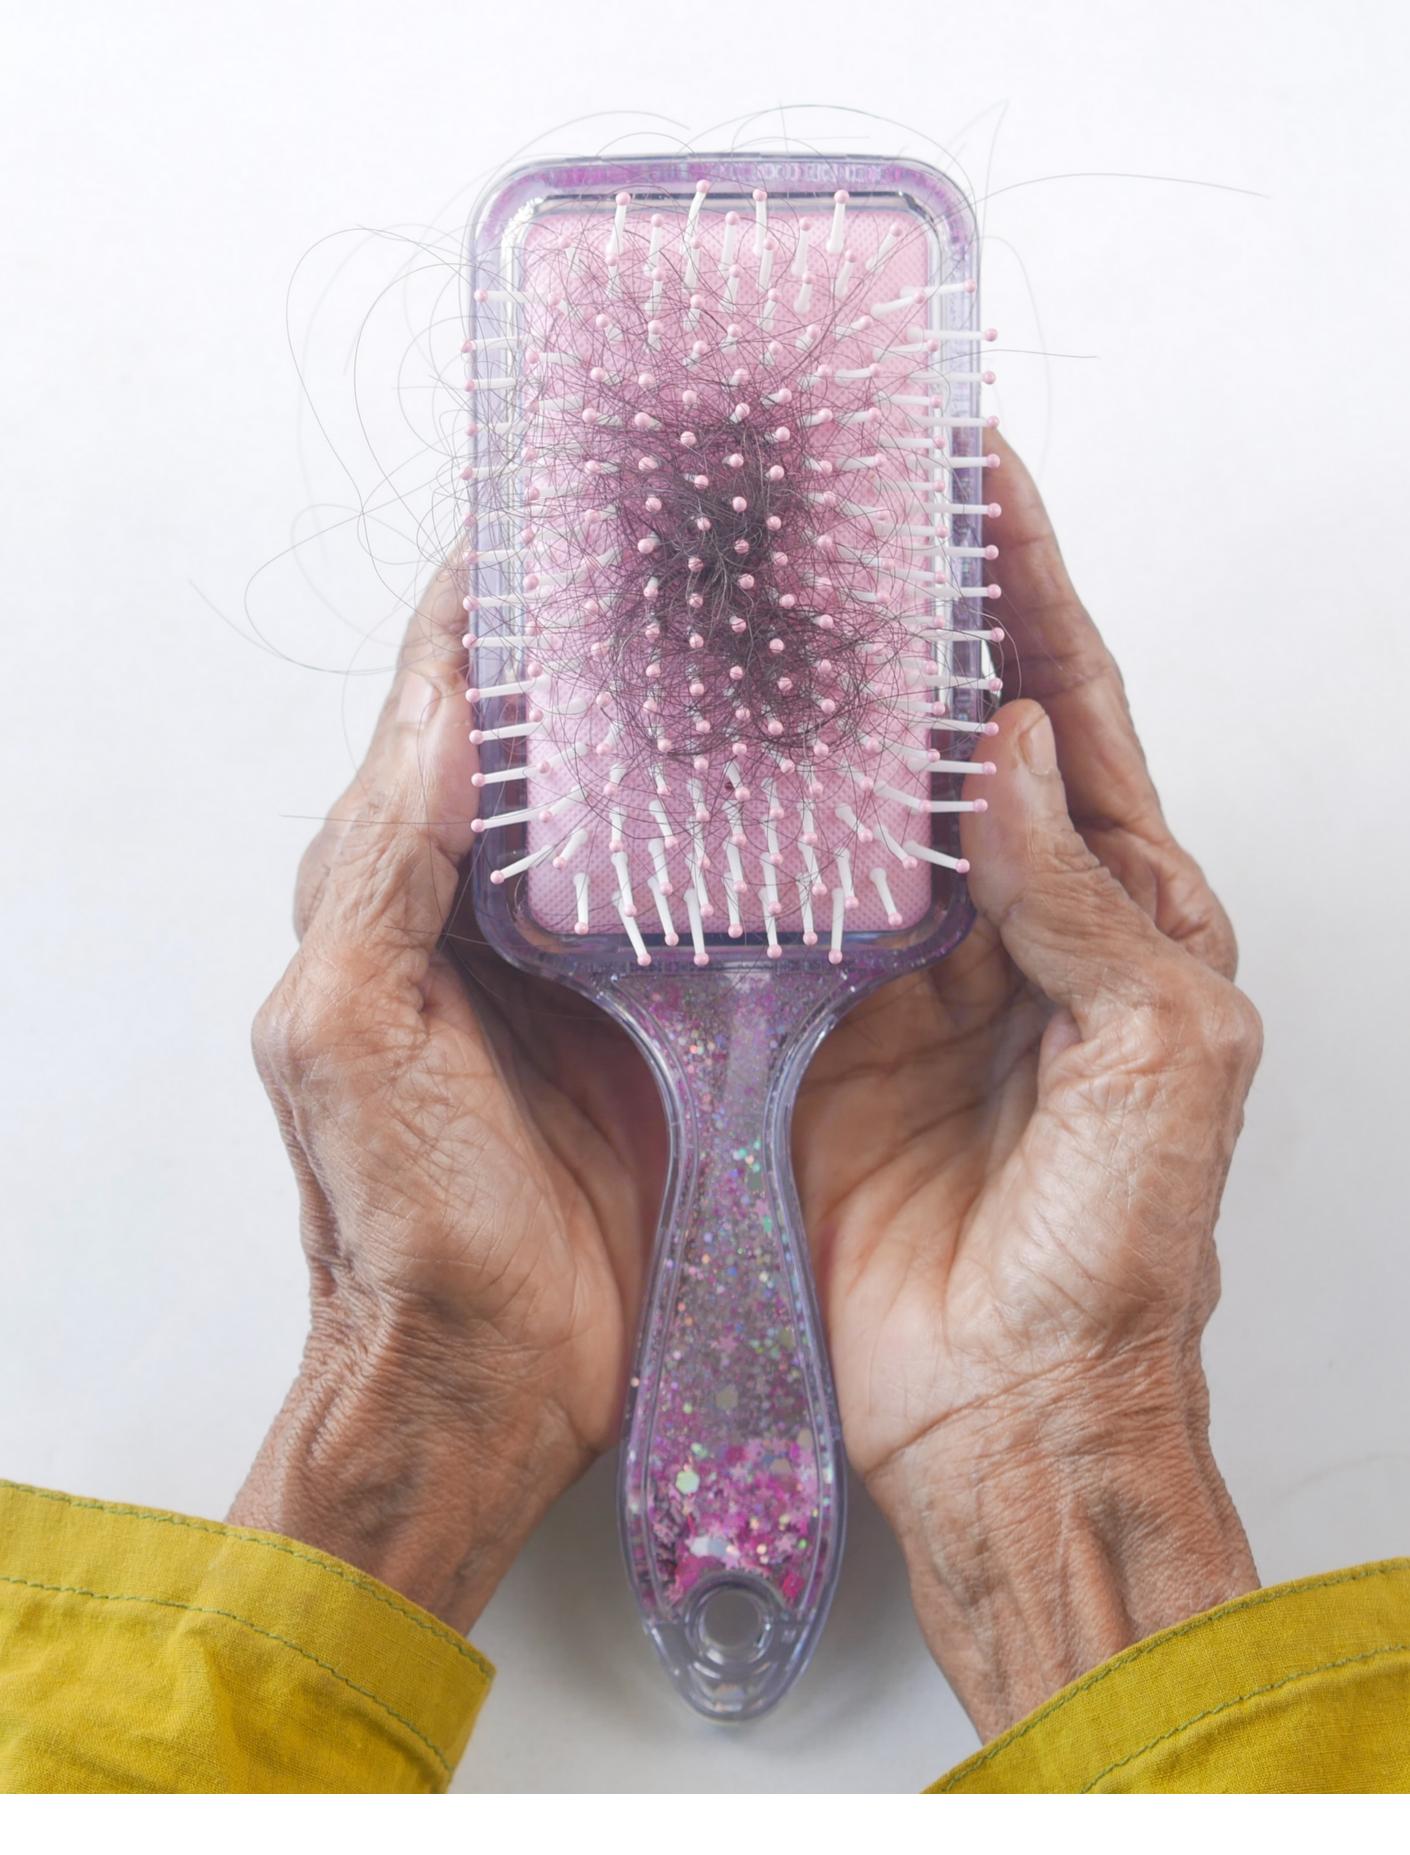

Flowers, although beautiful, are not suitable to be placed in the Southeast sector. The flowers can easily inflame their nerves, and they may feel tired quickly. -Master Sherlyn Lee-

Help our mothers retain their luscious locks. Missing sectors in the Southeast of your property may indicate weak hair. -Master Sherlyn Lee-