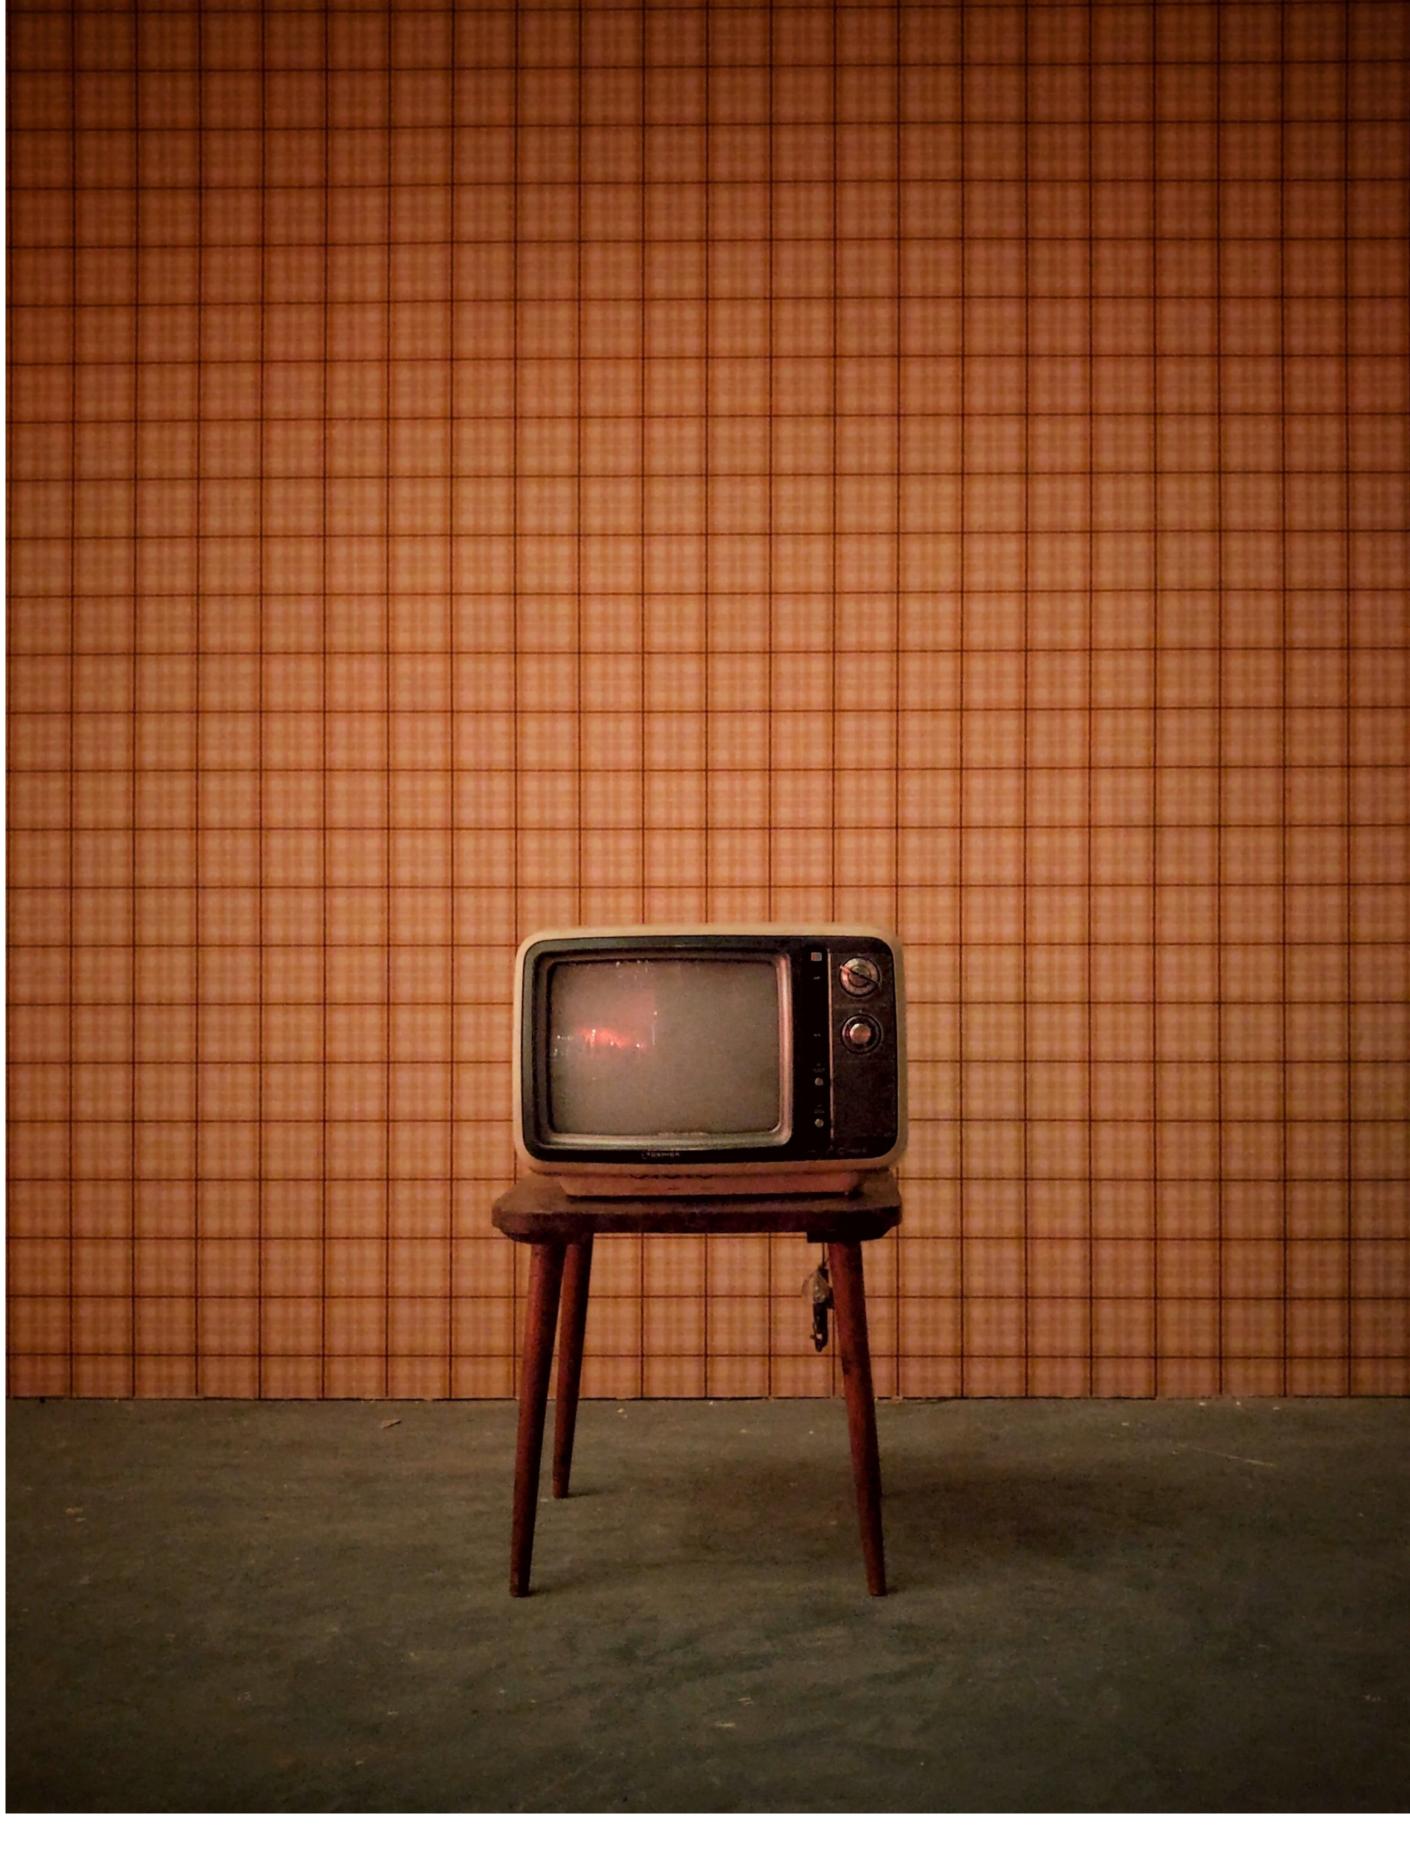

Placing the television in the Northeast sector of the room improves the family's harmony and the helper's capability. -Master Guo Hong Wei-

Dirty or mouldy walls will cause our mothers to develop serious skin problems like eczema. Always keep your wall clean and smooth. -Master Guo Hong Wei-